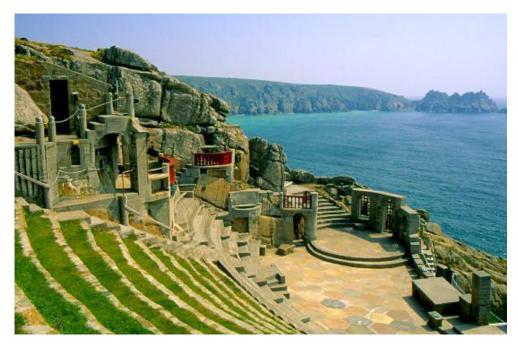

Bonus for 5 points: What's there in this photo? How is it called and where can you find it?