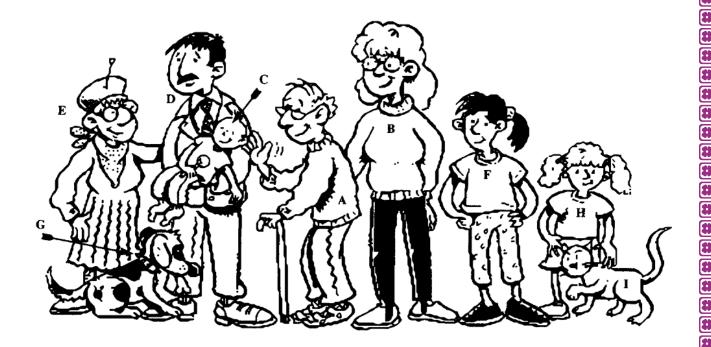

# #

**33** 

(For up to 15 points.)

Use the Internet, encyclopedias, magazines...

READ THE TEXT. Then 1) write the names, 2) colour the picture, 3) draw Luke's family tree on the opposite side: grandfather (+ his name), grandmother (+ her name), father (+ his name), mother (+ her name), son (+ his name), daughter... (For up to 30 points.)

Hi, I'm Luke. This is my family, I'm the youngest but one. Can you find out who they all are? Mary is taller than Sue. Sue is next to Emily. Emily is older than David but not as old as Sue. Joe is between Mary and David. Molly is in front of Emily. Cathy is behind Felix and next to Robert. Cathy is the oldest. David is the youngest.

| A = | D = | G =         |
|-----|-----|-------------|
| B = | E = | $H = \dots$ |
| C = | F = | I =         |

Joe's wearing a red jumper and blue trousers. Cathy's wearing a blue dress, a green hat and a yellow scarf. Mary's wearing a pink jumper and black trousers. Sue's wearing orange trousers and a yellow shirt. Robert's wearing a brown jacket, a white shirt and green trousers. Emily's wearing a white T-shirt and purple shorts. David's wearing a blue T-shirt and brown trousers. Felix is black and light brown. Molly's grey.